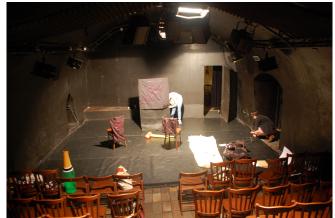

#### Seating

60. Loose chairs, end on, raked.

#### **Stage Dimensions**

Width 5.9, Depth 4.5 (rear wall is at angle, so SR is .50m deeper than SL), Height: Flat Floor, Height to truss at centre 3.45, at sides 2.5.

The stage is a vinyl dance floor over concrete tiles.

## **Venue Photos:**

More photos available at:

https://drive.google.com/open?id=0B4LaZ1IM6qtuUFY0MFBITnZOTTQ

'What Next?', 小丑不丑劇團 CANU THEATRE, 2018

Stage with set

Stage in working lights

**Entrance SR** 

(not to scale)