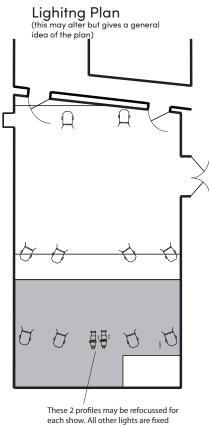

#### Lighting

Piccolo 12 way (basic memory desk)

Basic general cover with 2 x focusable profiles.