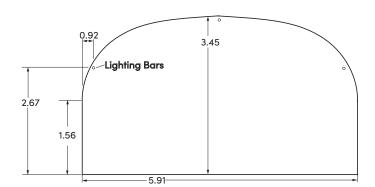

#### **Stage Dimensions**

Width 5.9, Depth 4.5 (rear wall is at angle, so SR is .50m deeper than SL), Height: Flat Floor, Height to truss at centre 3.45, at sides 2.5.

The stage is a vinyl dance floor over concrete tiles.

### Elevation