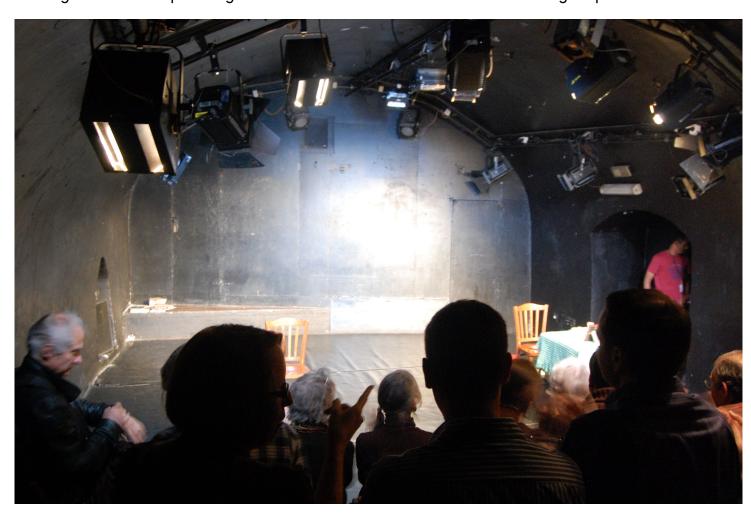

#### **Summary:**

A Studio Rubín is a basement theatre just off a busy square below Prague castle at the heart of the north side of the river. It is a black painted box with arched ceiling and end on raked seating. There is a separate ground level café/bar. Rubín is a classic "fringe" space.

#### Seating

60. Loose chairs, end on, raked.

#### **Stage Dimensions**

Width 5.9, Depth 4.5 (rear wall is at angle, so SR is .50m deeper than SL), Height: Flat Floor, Height to truss at centre 3.45, at sides 2.5.

The stage is a vinyl dance floor over concrete tiles.

#### Sight lines

Reasonable for standing performer.

#### Walls

Black plaster – there are no drapes at this venue.

#### Lighting

Piccolo 12 way (basic memory desk)

Basic general cover with 2 x focusable profiles.