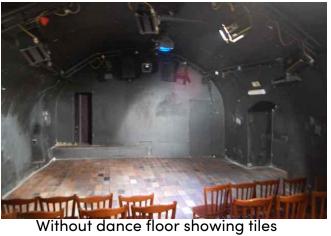

#### **Stage Dimensions**

Width 5.9, Depth 4.5 (rear wall is at angle, so SR is .50m deeper than SL), Height: Flat Floor, Height to truss at centre 3.45, at sides 2.5.

The stage is a vinyl dance floor over concrete tiles.

#### Seating

60. Loose chairs, end on, raked.