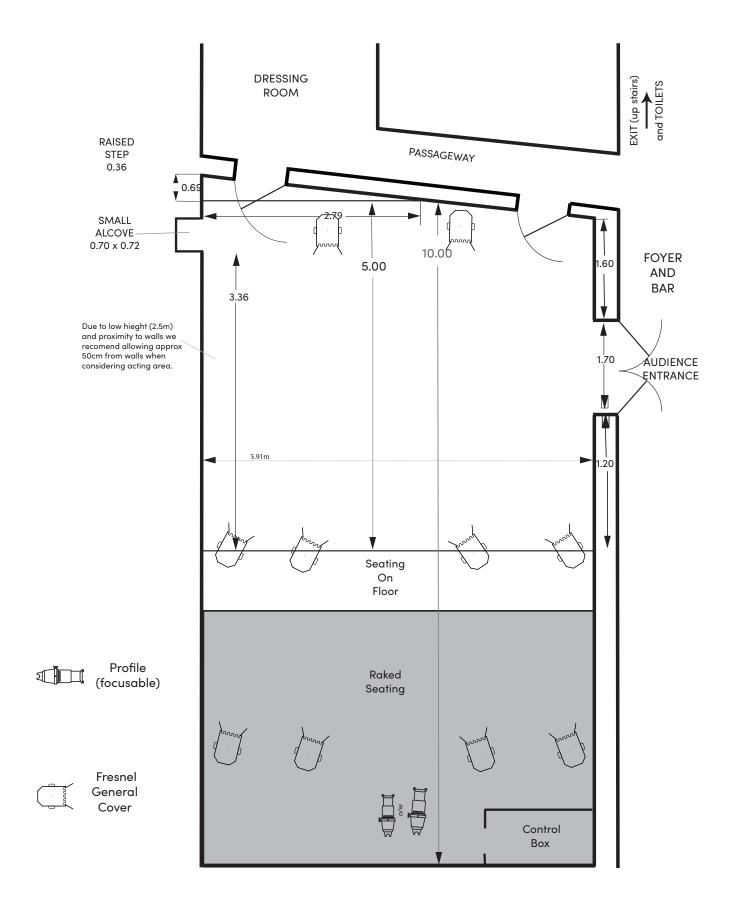

#### Seating

60. Loose chairs, end on, raked.

#### **Stage Dimensions**

Width 5.9, Depth 4.5 (rear wall is at angle, so SR is .50m deeper than SL), Height: Flat Floor, Height to truss at centre 3.45, at sides 2.5.

The stage is a vinyl dance floor over concrete tiles.

#### **Audience Entrance**

As Access. There is only one entrance to this venue.

#### **Dressing Rooms**

Single at rear. With shower.

#### Lighting

Piccolo 12 way (basic memory desk)

Basic general cover with 2 x focusable profiles.