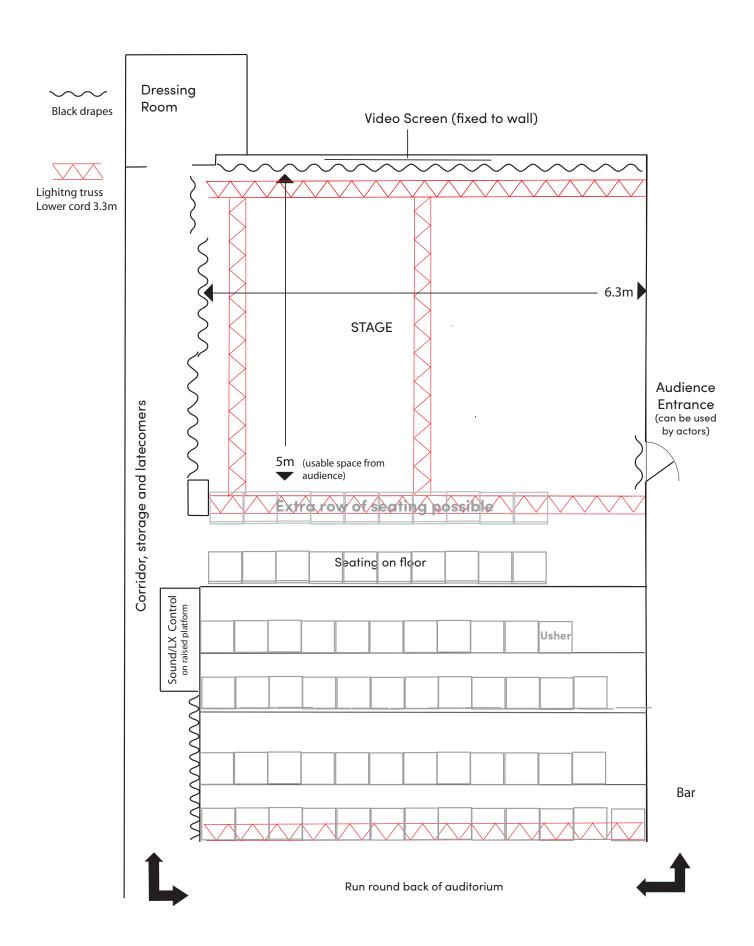

### Seating

57 individual seats. This can be increased to 67 but this does effect sightlines.

### **Stage Dimensions**

Width: 6.3, Depth: 5m (from rear drapes to audience with 57 seats). Height: flat floor. Height from stage to lower cord of truss: 3.3

Stage is vinyl dance floor over wood (not sprung)

### **Dressing Rooms**

1 small at rear of stage.

#### Walls

Black drapes at rear and SR, black painted wall SL.

#### Lighting (tbc)

Lighting desk is Triton 'Titan' 24 way with 12 submasters (not to be confused with Avolite 'Titan') Basic 2 colour wash and 2 profile specials available to refocus for each show. Some small PARs also available as specials. Please note that there are only 24 dimmers most of which are used in the general cover.