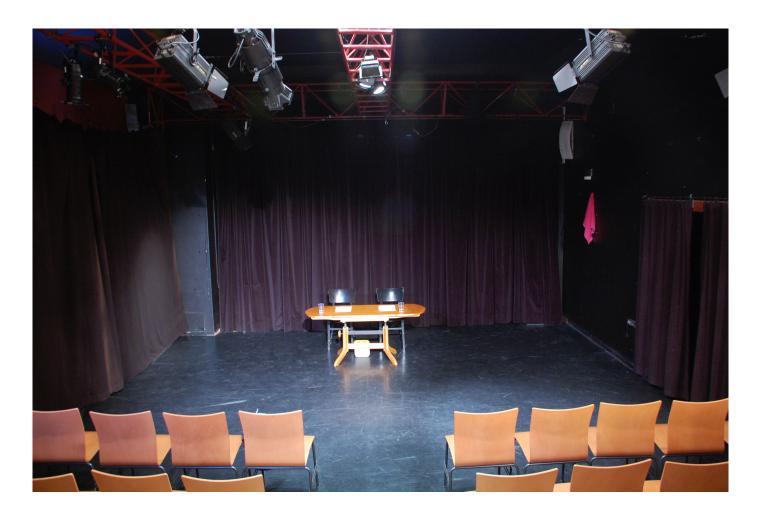

### Seating

57 individual seats. This can be increased to 67 but this does effect sightlines.

### **Stage Dimensions**

Width: 6.3, Depth: 5m (from rear drapes to audience with 57 seats). Height: flat floor. Height from stage to lower cord of truss: 3.3

Stage is vinyl dance floor over wood (not sprung)

#### Walls

Black drapes at rear and SR, black painted wall SL.

### **Venue Photos:**

More photos available at: https://drive.google.com/open?id=0B4LaZ1IM6qtubU5DZW84MEZrNVE

Foyer-theatre entrance on R

Showing fixed screen

Pan view of auditorium

Pan view of stage