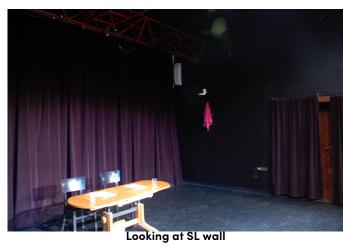

#### Walls

Black drapes at rear and SR, black painted wall SL.

### **Venue Photos:**

More photos available at: https://drive.google.com/open?id=0B4LaZ1IM6qtubU5DZW84MEZrNVE

Foyer-theatre entrance on R

Showing fixed screen

Pan view of auditorium

Pan view of stage