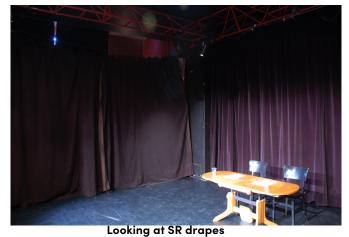

#### Walls

Black drapes at rear and SR, black painted wall SL.

### **Venue Photos:**

More photos available at: https://drive.google.com/open?id=0B4LaZ1IM6qtubU5DZW84MEZrNVE

Foyer-theatre entrance on R

Showing fixed screen

Pan view of auditorium

Pan view of stage