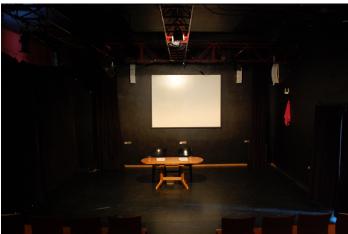

### **Stage Dimensions**

Width: 6.3, Depth: 5m (from rear drapes to audience with 57 seats). Height: flat floor. Height from stage to lower cord of truss: 3.3

Stage is vinyl dance floor over wood (not sprung)

### **Dressing Rooms**

1 small at rear of stage.

#### Walls

Black drapes at rear and SR, black painted wall SL.