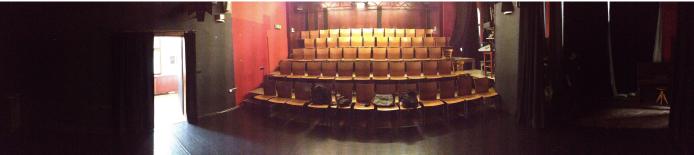

### Seating

57 individual seats. This can be increased to 67 but this does effect sightlines.

#### Sight lines

Reasonable, though floor work can be difficult to see.