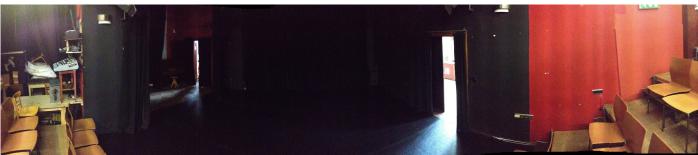

#### Walls

Black drapes at rear and SR, black painted wall SL.

#### **Storage**

Limited.

This theatre does have a reasonable selection of furniture to use, including chairs and tables.