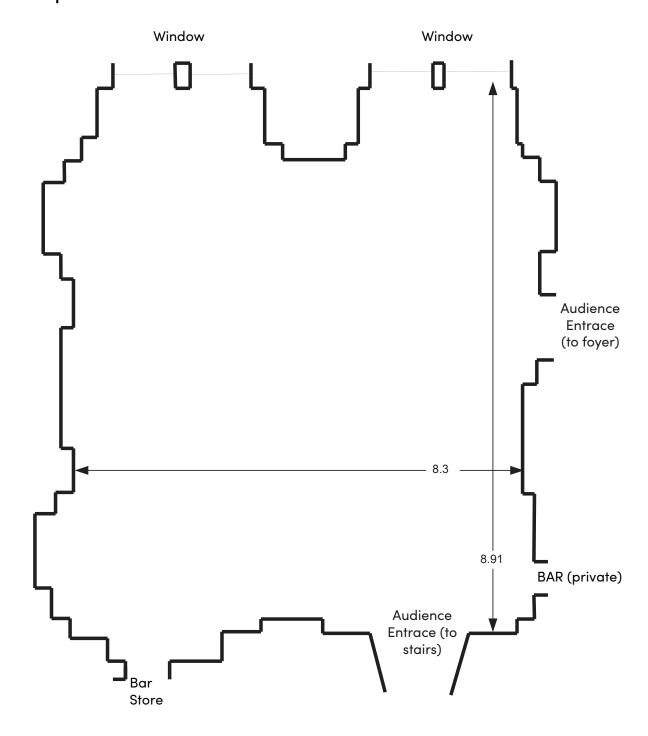

#### **Stage Dimensions**

No fixed staging. Large empty room. See floor plan for exact dimensions.

#### **Storage**

Limited storage

In the past, this venue has been used by a company who left up a temporary 'Dome' venue inside the space.

'El Diablo of the Cards' Ewerton Martins, 2018

Looking to Audience Entrance (to stairs) and Bar entrance on L

Looking to windows. Art work not included

### Venue floor plan: