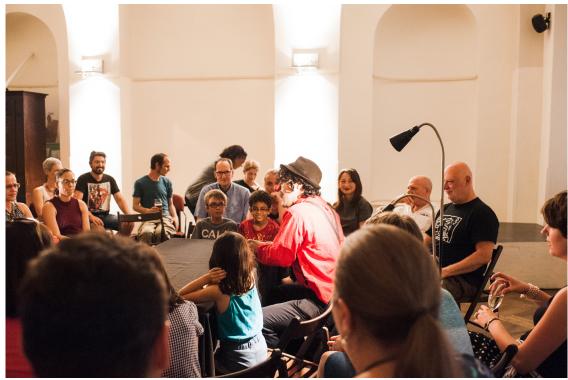

Beseda Inner Foyer is a separate foyer adjacent to the bar area and is simply a large empty space with no stage, lights or sound. It does have 10amp power sockets and standard ceiling lights.

This space is suitable for performance art, interactive shows and performances where the audience gathers around the performer – such as table magic.

#### **Storage**

Limited storage

In the past, this venue has been used by a company who left up a temporary 'Dome' venue inside the space.

'El Diablo of the Cards' Ewerton Martins, 2018

Looking to Audience Entrance (to stairs) and Bar entrance on L