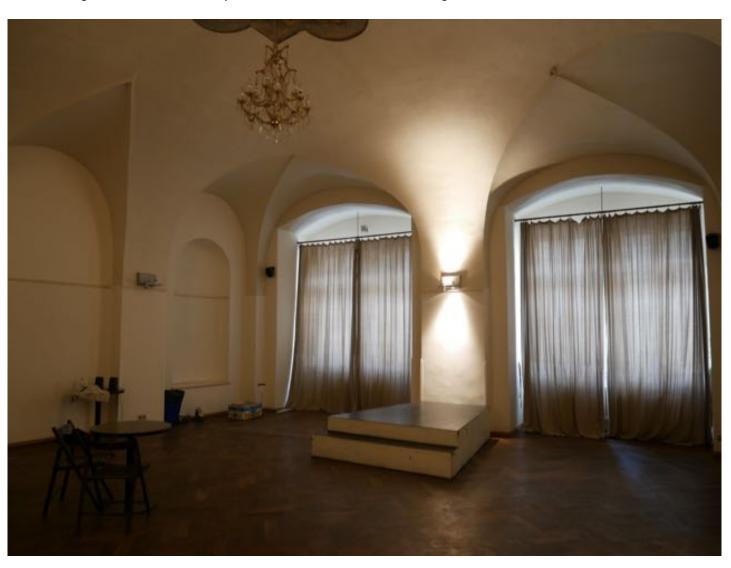

Beseda Inner Foyer is a separate foyer adjacent to the bar area and is simply a large empty space with no stage, lights or sound. It does have 10amp power sockets and standard ceiling lights.

This space is suitable for performance art, interactive shows and performances where the audience gathers around the performer – such as table magic.

#### **Stage Dimensions**

No fixed staging. Large empty room. See floor plan for exact dimensions.

#### Lighting

Standard office ceiling lights. Please note there are only thin curtains and no shutters on the window and daylight will last until approx. 22.00 during the festival

Looking to windows. Art work not included